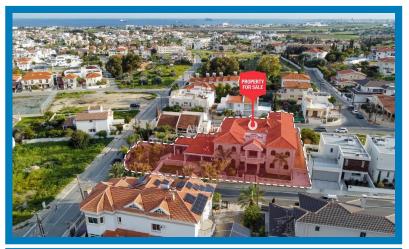

### **Property Details**

- Detached two-storey villa with private pool in Oroklini Community in Larnaca District. It is located approximately 400m southeast of the community center and approximately 1.2km north of the Larnaca Agia Napa motorway. The property is situated close to all necessary amenities and services. In addition, it enjoys excellent access to the motorway and the beautiful beaches of the area.
- The residence is about 15 years old, it is in a very good state of repair and comprises of a ground floor, a 1st floor, an attic and a basement. It is situated on three plots with a total area of 1.515 sqm (approx.) that has been utilized with a beautiful garden and a swimming pool area.
- The ground floor consists of an open plan hall, a living/dining room, a sitting area with a fireplace, a separate kitchen with a dining area, a guest toilet, an en-suite bedroom and a covered/uncovered verandas.
- The first floor consists of an open plan siting area, a utility room/ kitchenette, four en-suite bedrooms [two of them with walk-in wardrobes] and verandas. In the main bedroom there is a jacuzzi.
- The basement comprises of a utility room, a maids room, WC, a shower with WC, a sauna, a gym, a boiler room and a garage for 4 vehicles. The attic comprises of a large storage area.
- Externally the house comprises of a skimmer swimming pool (10m X 6m), a kiosk, a barbeque area, an external kitchenette with siting area and a WC/toilet. The property has a sea view from a distance and close mountain view.
- The residence has very good quality materials such as granite and marble floors, decorative stone inside and outside, the windows are double glazed in aluminum frames and the kitchen is oak paneled. In addition, the house has a security system, solar/electric water heater with water pressure, split air conditioning system in all areas, central heating and a fireplace.
- The area of the internal spaces is 710sqm (approx.), the basement 308sqm (approx.), the garage 130sqm (approx.) and the attic 73sqm (approx.).
- It is suitable for rent or as a permanent home or as a holiday house and is ideally suited for large families.

Map Satellite View

### Wide Area