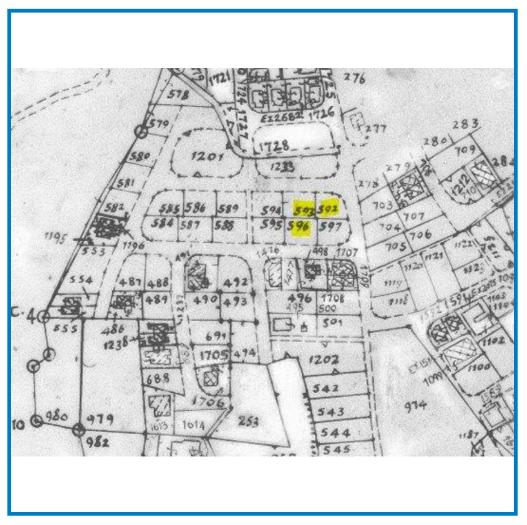

### **Cadastral Details**

| District      | Larnaca                | Sheet/Plan | 41/17, 41/17, 41/17 |
|---------------|------------------------|------------|---------------------|
| Municipality  | Larnaca, Voroklini     | Parcel No. | 592, 593, 596       |
| Quarter       | -                      | Block      | 0,0,0               |
| Reg. Number   | 0/8736, 0/8737, 0/8740 | Share      | 1/1, 1/1, 1/1       |
| Property Type | Houses                 | Land Area  | 1,515m²             |

### Title deed

| Επορχία : 4 ΛΑΓΝΑΚΑ Αριθμός Εγγραφής Δήμος/Κοινότητα : 102 ΒΟΡΟΚΛΕΙΝΕΙ (ΟΡΟΚΛΕΙΝΕΙ)  Ενορία : 00 Τοποθεσία : ΣΥΡΙΖΑ Διτύθυνση : Φάλο :41 Σχεδίο :17                    |                             |
|------------------------------------------------------------------------------------------------------------------------------------------------------------------------|-----------------------------|
| Εκτάση : αεκαρία: ν Τετρ. πετρο: 559  Σύνορα : Όπως φαίνονται στο επίσημο Κτηματικό σχέδιο  Τήμα :0  Τήμα :0  Τήμα :0  Τήμα :0  Τήμα :0  Τέψος 10:596  Κλίμακα: 1:5000 |                             |
| Augustisús                                                                                                                                                             |                             |
| Ημερομηνία Εκδοσης: 25/04/2023 Πες.Μοθί τη Τμήματος Κτηματολογίου και Χωρομετρίας.  Βλέπετε τις σημειών                                                                | νεις στην τελευταία ανλίδα. |

### Title deed

| Επαρχία                    | : 4 AAPNAKA                                                                       | Αριθμός Εγγραφής                |   |  |
|----------------------------|-----------------------------------------------------------------------------------|---------------------------------|---|--|
| Δήμος/Κοινότητ             | а: 102 ВОРОКАНИН (ОРОКАНИН)                                                       | 0/8736                          |   |  |
| <b>Ενορία</b><br>Τοποθεσία | : OO : XYPIZA                                                                     | Αναφορά Κτηματικού<br>Σχεδίου   |   |  |
| Διεύθυνση                  |                                                                                   | Φύλλο :41                       |   |  |
| Έκταση                     | : Δεκάρια : Ο Τετρ. Μέτρα : 405                                                   | Σχέδιο :17<br>Τμήμα :0          |   |  |
| Σύνορα                     | : Όπως φαίνονται στο επίσημο Κτηματικό σχέδιο                                     | Τεμάχιο :592<br>Κλίμακα :1:5000 |   |  |
|                            | ΣΤΟΙΧΕΙΑ ΙΔΙΟΚΤΗΤΗ ΚΑΙ ΣΥ                                                         | MФEPON                          |   |  |
| Διακριτικός<br>Αριθμός     | Όνομα και Διεύθυνση                                                               | Μεφίδιο                         |   |  |
| 355989/3/21                | CCSRE REAL ESTATE COMPANY LIMITED TPHIOPE AYEENTIOY 8 , 1096, TPYHIOTHE, AEYKOZIA | оло                             | 1 |  |
|                            | KALKOPOMETRIAN                                                                    |                                 |   |  |
| Comments and American      | γραφής : 25/04/2023 Αριθμός Φακέλου :<br>ΝΗΤΗΕ ΙΔΙΟΚΤΗΣΙΆΣ                        | 4/A/605/2023                    |   |  |
| OIKOHEAO                   | THE INTERIOR                                                                      | _ 1                             |   |  |
| Αξία Γεν. Εκτ              | ίμησης 01/01/2018: €73.700,00 01/0                                                | 1/2021: €73.700,00              |   |  |
| EHMEIGEEIE                 |                                                                                   |                                 |   |  |
|                            |                                                                                   |                                 |   |  |
| ΔΙΚΑΙΩΜΑΤΑ /               | AOYABIEE                                                                          |                                 |   |  |
|                            |                                                                                   |                                 |   |  |
|                            |                                                                                   |                                 |   |  |
|                            |                                                                                   |                                 |   |  |
| 1                          |                                                                                   |                                 |   |  |
|                            |                                                                                   |                                 |   |  |
|                            |                                                                                   |                                 |   |  |
|                            | A STORY                                                                           | A                               |   |  |
|                            | 1000 N 1 1 6 W                                                                    |                                 |   |  |
|                            | ΣΚΕΥΗ ΔΗΜ                                                                         | HTPIOV                          |   |  |
| Ημεοομηνία Έ               |                                                                                   |                                 |   |  |
|                            |                                                                                   |                                 |   |  |

### Title deed

| Επαρχία : 4 ΛΑΡΝΑΚΑ                                                                          | to Quás Emonote                     |         |   |
|----------------------------------------------------------------------------------------------|-------------------------------------|---------|---|
| Δήμος/Κοινότητα: 102 ΒΟΡΟΚΛΗΝΗ (ΟΡΟΚΛΗΝΗ)                                                    | Αριθμός Εγγραφής<br>0/8737          |         |   |
| Evenia                                                                                       | Αναφορά Κτηματικού<br>Σχεδίου       |         |   |
| Διεύθυνση :<br>Έκταση : Δεκάρια : Ο Τετρ. Μέτρα : <b>551</b>                                 | Φύλλο :41<br>Σχέδιο :17<br>Τμήμα :0 |         |   |
| Σύνορα : Όπως φαίνονται στο επίσημο Κτηματικό σχέδιο                                         | Τεμάχιο:593<br>Κλίμακα:1:5000       |         |   |
| ΣΤΟΙΧΕΊΑ ΙΔΙΟΚΤΉΤΗ ΚΑΙ ΣΥΜ                                                                   | ифЕРОМ                              |         |   |
| Λιακριτικός<br>Αριθμός Όνομα και Διεύθυνση                                                   | Μεφίδιο                             | 4 1     |   |
| 355969/3/21 CCSRE REAL ESTATE COMPANY LIMITÉD PHYOPH AVERNTIOY 8 , 1096, TPYHIOTHE, AEYROEIA | ONO                                 |         |   |
| Ημερομηνία Εγγραφής : 25/04/2023 Αριθμός Φακέλου : 4                                         | 4/Δ/605/2023                        |         |   |
| DEPITPAGH AKINHTHE IDIOKTHEIAE                                                               | ***                                 |         |   |
| ΟΙΚΟΠΕΛΟ<br>Αξία Γεν. Εκτίμησης 01/01/2018: €1.148.000,00 01/01/                             | /2021: €1.219.800,00                | Table 1 |   |
| DHMEIGEBID                                                                                   |                                     |         |   |
|                                                                                              |                                     |         |   |
| AIKAIGMATA / AOYAEIEE                                                                        |                                     |         |   |
|                                                                                              |                                     |         |   |
|                                                                                              |                                     |         |   |
|                                                                                              |                                     |         |   |
|                                                                                              |                                     |         |   |
|                                                                                              |                                     |         |   |
| AND SAME                                                                                     |                                     | An      |   |
| E CONTROLLED                                                                                 |                                     |         | 7 |
| EKEYH AHMH                                                                                   | TPIOY                               |         |   |
|                                                                                              |                                     |         |   |