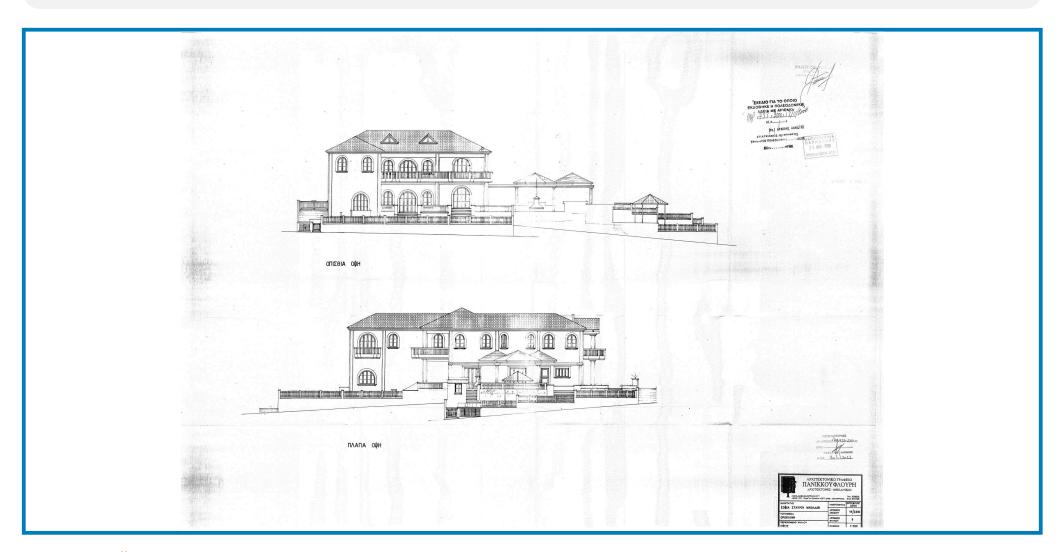

### **Property Details**

- Detached two-storey villa with private pool in Oroklini Community in Larnaca District. It is located approximately 400m southeast of the community center and approximately 1.2km north of the Larnaca Agia Napa motorway. The property is situated close to all necessary amenities and services. In addition, it enjoys excellent access to the motorway and the beautiful beaches of the area.
- The residence is about 15 years old, it is in a very good state of repair and comprises of a ground floor, a 1st floor, an attic and a basement. It is situated on three plots with a total area of 1.515 sqm (approx.) that has been utilized with a beautiful garden and a swimming pool area.
- The ground floor consists of an open plan hall, a living/dining room, a sitting area with a fireplace, a separate kitchen with a dining area, a guest toilet, an en-suite bedroom and a covered/uncovered verandas.
- The first floor consists of an open plan siting area, a utility room/ kitchenette, four en-suite bedrooms [two of them with walk-in wardrobes] and verandas. In the main bedroom there is a jacuzzi.
- The basement comprises of a utility room, a maids room, WC, a shower with WC, a sauna, a gym, a boiler room and a garage for 4 vehicles. The attic comprises of a large storage area.
- Externally the house comprises of a skimmer swimming pool (10m X 6m), a kiosk, a barbeque area, an external kitchenette with siting area and a WC/toilet. The property has a sea view from a distance and close mountain view.
- The residence has very good quality materials such as granite and marble floors, decorative stone inside and outside, the windows are double glazed in aluminum frames and the kitchen is oak paneled. In addition, the house has a security system, solar/electric water heater with water pressure, split air conditioning system in all areas, central heating and a fireplace.
- The area of the internal spaces is 710sqm (approx.), the basement 308sqm (approx.), the garage 130sqm (approx.) and the attic 73sqm (approx.).
- It is suitable for rent or as a permanent home or as a holiday house and is ideally suited for large families.