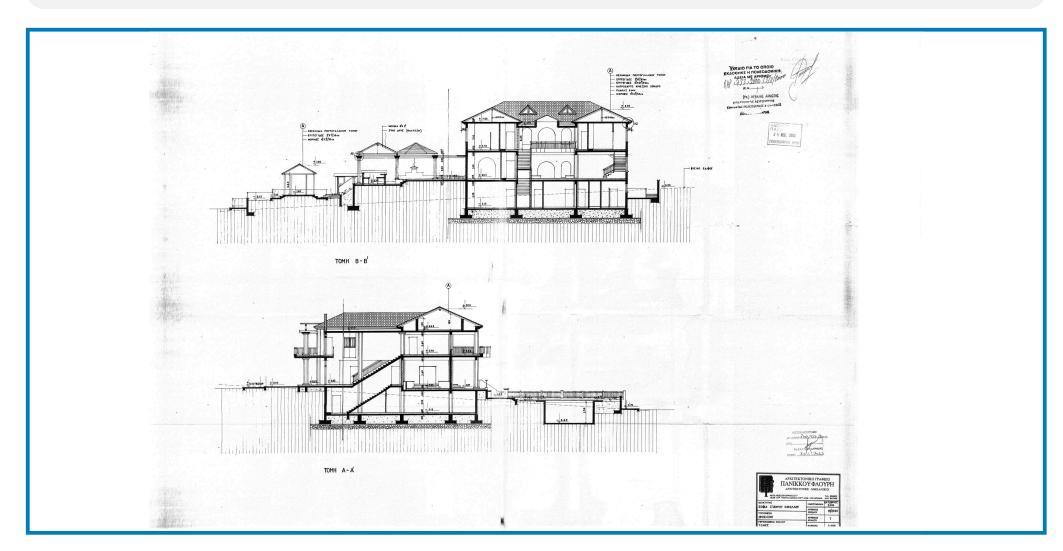

### **Property Details**

- Detached two-storey villa with private pool in Oroklini Community in Larnaca District. It is located approximately 400m southeast of the community center and approximately 1.2km north of the Larnaca Agia Napa motorway. The property is situated close to all necessary amenities and services. In addition, it enjoys excellent access to the motorway and the beautiful beaches of the area.
- The residence is about 15 years old, it is in a very good state of repair and comprises of a ground floor, a 1st floor, an attic and a basement. It is situated on three plots with a total area of 1.515 sqm (approx.) that has been utilized with a beautiful garden and a swimming pool area.
- The ground floor consists of an open plan hall, a living/dining room, a sitting area with a fireplace, a separate kitchen with a dining area, a guest toilet, an en-suite bedroom and a covered/uncovered verandas.
- The first floor consists of an open plan siting area, a utility room/ kitchenette, four en-suite bedrooms [two of them with walk-in wardrobes] and verandas. In the main bedroom there is a jacuzzi.
- The basement comprises of a utility room, a maids room, WC, a shower with WC, a sauna, a gym, a boiler room and a garage for 4 vehicles. The attic comprises of a large storage area.
- Externally the house comprises of a skimmer swimming pool (10m X 6m), a kiosk, a barbeque area, an external kitchenette with siting area and a WC/toilet. The property has a sea view from a distance and close mountain view.
- The residence has very good quality materials such as granite and marble floors, decorative stone inside and outside, the windows are double glazed in aluminum frames and the kitchen is oak paneled. In addition, the house has a security system, solar/electric water heater with water pressure, split air conditioning system in all areas, central heating and a fireplace.
- The area of the internal spaces is 710sqm (approx.), the basement 308sqm (approx.), the garage 130sqm (approx.) and the attic 73sqm (approx.).
- It is suitable for rent or as a permanent home or as a holiday house and is ideally suited for large families.