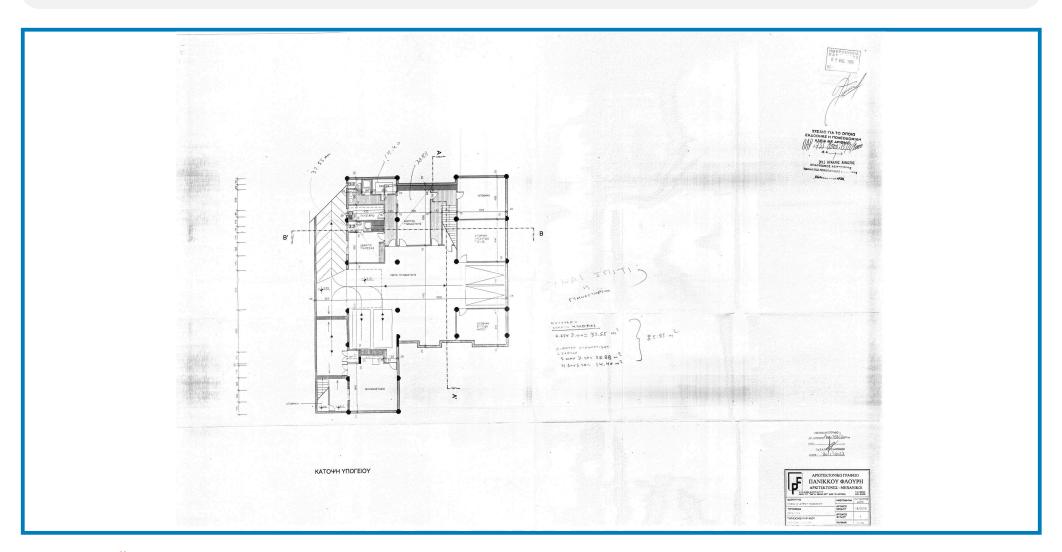

### **Property Details**

- Detached two-storey villa with private pool in Oroklini Community in Larnaca District. It is located approximately 400m southeast of the community center and approximately 1.2km north of the Larnaca Agia Napa motorway. The property is situated close to all necessary amenities and services. In addition, it enjoys excellent access to the motorway and the beautiful beaches of the area.
- The residence is about 15 years old, it is in a very good state of repair and comprises of a ground floor, a 1st floor, an attic and a basement. It is situated on three plots with a total area of 1.515 sqm (approx.) that has been utilized with a beautiful garden and a swimming pool area.
- The ground floor consists of an open plan hall, a living/dining room, a sitting area with a fireplace, a separate kitchen with a dining area, a guest toilet, an en-suite bedroom and a covered/uncovered verandas.
- The first floor consists of an open plan siting area, a utility room/ kitchenette, four en-suite bedrooms [two of them with walk-in wardrobes] and verandas. In the main bedroom there is a jacuzzi.
- The basement comprises of a utility room, a maids room, WC, a shower with WC, a sauna, a gym, a boiler room and a garage for 4 vehicles. The attic comprises of a large storage area.
- Externally the house comprises of a skimmer swimming pool (10m X 6m), a kiosk, a barbeque area, an external kitchenette with siting area and a WC/toilet. The property has a sea view from a distance and close mountain view.
- The residence has very good quality materials such as granite and marble floors, decorative stone inside and outside, the windows are double glazed in aluminum frames and the kitchen is oak paneled. In addition, the house has a security system, solar/electric water heater with water pressure, split air conditioning system in all areas, central heating and a fireplace.
- The area of the internal spaces is 710sqm (approx.), the basement 308sqm (approx.), the garage 130sqm (approx.) and the attic 73sqm (approx.).
- It is suitable for rent or as a permanent home or as a holiday house and is ideally suited for large families.