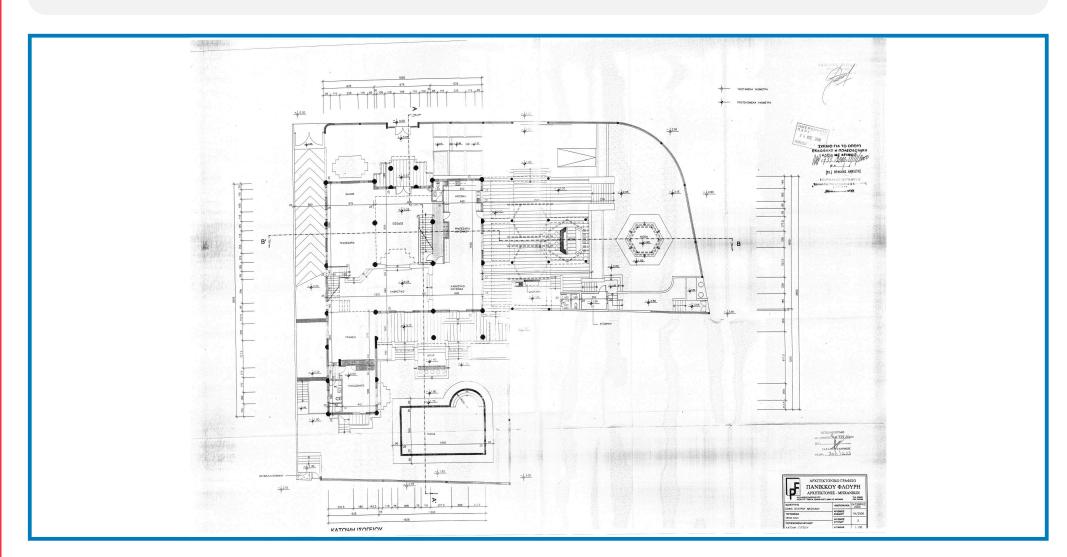

### **Property Details**

- Detached two-storey villa with private pool in Oroklini Community in Larnaca District. It is located approximately 400m southeast of the community center and approximately 1.2km north of the Larnaca Agia Napa motorway. The property is situated close to all necessary amenities and services. In addition, it enjoys excellent access to the motorway and the beautiful beaches of the area.
- The residence is about 15 years old, it is in a very good state of repair and comprises of a ground floor, a 1st floor, an attic and a basement. It is situated on three plots with a total area of 1.515 sqm (approx.) that has been utilized with a beautiful garden and a swimming pool area.
- The ground floor consists of an open plan hall, a living/dining room, a sitting area with a fireplace, a separate kitchen with a dining area, a guest toilet, an en-suite bedroom and a covered/uncovered verandas.
- The first floor consists of an open plan siting area, a utility room/ kitchenette, four en-suite bedrooms [two of them with walk-in wardrobes] and verandas. In the main bedroom there is a jacuzzi.
- The basement comprises of a utility room, a maids room, WC, a shower with WC, a sauna, a gym, a boiler room and a garage for 4 vehicles. The attic comprises of a large storage area.
- Externally the house comprises of a skimmer swimming pool (10m X 6m), a kiosk, a barbeque area, an external kitchenette with siting area and a WC/toilet. The property has a sea view from a distance and close mountain view.
- The residence has very good quality materials such as granite and marble floors, decorative stone inside and outside, the windows are double glazed in aluminum frames and the kitchen is oak paneled. In addition, the house has a security system, solar/electric water heater with water pressure, split air conditioning system in all areas, central heating and a fireplace.
- The area of the internal spaces is 710sqm (approx.), the basement 308sqm (approx.), the garage 130sqm (approx.) and the attic 73sqm (approx.).
- It is suitable for rent or as a permanent home or as a holiday house and is ideally suited for large families.