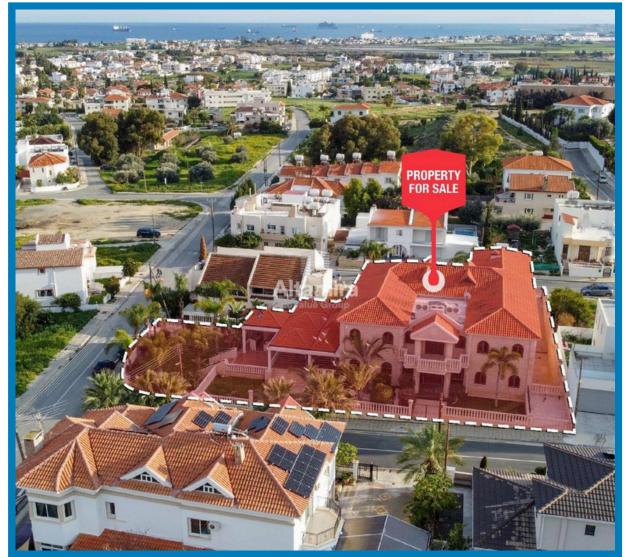

### **Property Details**

- Detached two-storey villa with private pool in Oroklini Community in Larnaca District. It is located approximately 400m southeast of the community center and approximately 1.2km north of the Larnaca Agia Napa motorway. The property is situated close to all necessary amenities and services. In addition, it enjoys excellent access to the motorway and the beautiful beaches of the area.
- The residence is about 15 years old, it is in a very good state of repair and comprises of a ground floor, a 1st floor, an attic and a basement. It is situated on three plots with a total area of 1.515 sqm (approx.) that has been utilized with a beautiful garden and a swimming pool area.
- The ground floor consists of an open plan hall, a living/dining room, a sitting area with a fireplace, a separate kitchen with a dining area, a guest toilet, an en-suite bedroom and a covered/uncovered verandas.
- The first floor consists of an open plan siting area, a utility room/ kitchenette, four en-suite bedrooms [two of them with walk-in wardrobes] and verandas. In the main bedroom there is a jacuzzi.
- The basement comprises of a utility room, a maids room, WC, a shower with WC, a sauna, a gym, a boiler room and a garage for 4 vehicles. The attic comprises of a large storage area.
- Externally the house comprises of a skimmer swimming pool (10m X 6m), a kiosk, a barbeque area, an external kitchenette with siting area and a WC/toilet. The property has a sea view from a distance and close mountain view.
- The residence has very good quality materials such as granite and marble floors, decorative stone inside and outside, the windows are double glazed in aluminum frames and the kitchen is oak paneled. In addition, the house has a security system, solar/electric water heater with water pressure, split air conditioning system in all areas, central heating and a fireplace.
- The area of the internal spaces is 710sqm (approx.), the basement 308sqm (approx.), the garage 130sqm (approx.) and the attic 73sqm (approx.).
- It is suitable for rent or as a permanent home or as a holiday house and is ideally suited for large families.

Map Satellite View

### Wide Area